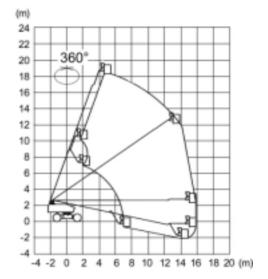

AICHI equipment is extremely reliable. The high-quality products have been designed for daily use in the most difficult conditions.

| Constitution of           | CD40A I                                    | CD404      |
|---------------------------|--------------------------------------------|------------|
| Specifications            | SP18AJ                                     | SP18A      |
| each Specifications       |                                            |            |
| Platform Height           | 18.2 m                                     |            |
| Horizontal Outreach       | 15.8 m                                     | 16.7 m     |
| Swing                     | 360 degree, continuous                     |            |
| Platform Capacity         | 227 kgs                                    |            |
| Platform Rotator          | 180 degrees (90,90)                        |            |
| Jib Range of Articulation | 130 degrees (+70,-60)                      | N/A        |
| Dimension Data            |                                            |            |
| A: Platform Size          | 1.8 m x 0.75 m (Std), 2.4 m x 0.75 m (Opt) |            |
| B: Overall Width          | 2.43 m                                     |            |
| C: Tailswing              | 2.36 m                                     |            |
| D: Overall Height         | 2.64 m                                     |            |
| E: Overall Length         | 10.04 m                                    | 9.17 m     |
| F: Wheelbase              | 2.5                                        | 0 m        |
| G: Ground Clearance       | 0.255 m                                    |            |
| Gross Vehicle Weight      | 12,100 kgs                                 | 12,100 kgs |
| Chassis                   |                                            |            |
| Orive Speed 4WD           | 5.5 km/h                                   |            |
| Gradeability 4WD          | 24 degrees                                 |            |
| Tires                     | 15 x 19.5, foamfilled                      |            |
| Axle Oscillation          | STD                                        |            |
| Power Source              |                                            |            |
| Diesel Engine             | Isuzu A 4JB1, PAA-22                       |            |
| Max. Output               | 44.3 KW/2,400 rpm                          |            |
| Fuel Tank Capacity        | 150 liter                                  |            |
| Safety Features           |                                            |            |
| H-V-Control               | STD                                        |            |
| Sandblast Protection      | STD                                        |            |
| Travel Speed Control      | STD                                        |            |
| Rotation Speed Control    | STD                                        |            |
| Lifting Speed Control     | STD                                        |            |
| All Motion Alarm          | STD                                        |            |
| Lever Guard               | STD                                        |            |
|                           |                                            |            |

## SP18AJ