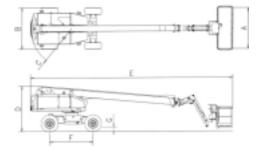

AICHI equipment is extremely reliable. The high-quality products have been designed for daily use in the most difficult conditions.

| Constitution of           | CD40A I                                    | CD404      |
|---------------------------|--------------------------------------------|------------|
| Specifications            | SP18AJ                                     | SP18A      |
| each Specifications       |                                            |            |
| Platform Height           | 18.2 m                                     |            |
| Horizontal Outreach       | 15.8 m                                     | 16.7 m     |
| Swing                     | 360 degree, continuous                     |            |
| Platform Capacity         | 227 kgs                                    |            |
| Platform Rotator          | 180 degrees (90,90)                        |            |
| Jib Range of Articulation | 130 degrees (+70,-60)                      | N/A        |
| Dimension Data            |                                            |            |
| A: Platform Size          | 1.8 m x 0.75 m (Std), 2.4 m x 0.75 m (Opt) |            |
| B: Overall Width          | 2.43 m                                     |            |
| C: Tailswing              | 2.36 m                                     |            |
| D: Overall Height         | 2.64 m                                     |            |
| E: Overall Length         | 10.04 m                                    | 9.17 m     |
| F: Wheelbase              | 2.5                                        | 0 m        |
| G: Ground Clearance       | 0.255 m                                    |            |
| Gross Vehicle Weight      | 12,100 kgs                                 | 12,100 kgs |
| Chassis                   |                                            |            |
| Orive Speed 4WD           | 5.5 km/h                                   |            |
| Gradeability 4WD          | 24 degrees                                 |            |
| Tires                     | 15 x 19.5, foamfilled                      |            |
| Axle Oscillation          | STD                                        |            |
| Power Source              |                                            |            |
| Diesel Engine             | Isuzu A 4JB1, PAA-22                       |            |
| Max. Output               | 44.3 KW/2,400 rpm                          |            |
| Fuel Tank Capacity        | 150 liter                                  |            |
| Safety Features           |                                            |            |
| H-V-Control               | STD                                        |            |
| Sandblast Protection      | STD                                        |            |
| Travel Speed Control      | STD                                        |            |
| Rotation Speed Control    | STD                                        |            |
| Lifting Speed Control     | STD                                        |            |
| All Motion Alarm          | STD                                        |            |
| Lever Guard               | STD                                        |            |
|                           |                                            |            |