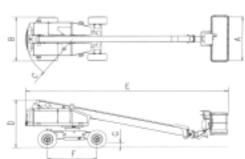

AICHI equipment is extremely reliable. The high-quality products have been designed for daily use in the most difficult conditions.

| Constitution of           | CD40A I                                    | CD404      |
|---------------------------|--------------------------------------------|------------|
| Specifications            | SP18AJ                                     | SP18A      |
| each Specifications       |                                            |            |
| Platform Height           | 18.2 m                                     |            |
| Horizontal Outreach       | 15.8 m                                     | 16.7 m     |
| Swing                     | 360 degree, continuous                     |            |
| Platform Capacity         | 227 kgs                                    |            |
| Platform Rotator          | 180 degrees (90,90)                        |            |
| Jib Range of Articulation | 130 degrees (+70,-60)                      | N/A        |
| Dimension Data            |                                            |            |
| A: Platform Size          | 1.8 m x 0.75 m (Std), 2.4 m x 0.75 m (Opt) |            |
| B: Overall Width          | 2.43 m                                     |            |
| C: Tailswing              | 2.36 m                                     |            |
| D: Overall Height         | 2.64 m                                     |            |
| E: Overall Length         | 10.04 m                                    | 9.17 m     |
| F: Wheelbase              | 2.5                                        | 0 m        |
| G: Ground Clearance       | 0.255 m                                    |            |
| Gross Vehicle Weight      | 12,100 kgs                                 | 12,100 kgs |
| Chassis                   |                                            |            |
| Orive Speed 4WD           | 5.5 km/h                                   |            |
| Gradeability 4WD          | 24 degrees                                 |            |
| Tires                     | 15 x 19.5, foamfilled                      |            |
| Axle Oscillation          | STD                                        |            |
| Power Source              |                                            |            |
| Diesel Engine             | Isuzu A 4JB1, PAA-22                       |            |
| Max. Output               | 44.3 KW/2,400 rpm                          |            |
| Fuel Tank Capacity        | 150 liter                                  |            |
| Safety Features           |                                            |            |
| H-V-Control               | STD                                        |            |
| Sandblast Protection      | STD                                        |            |
| Travel Speed Control      | STD                                        |            |
| Rotation Speed Control    | STD                                        |            |
| Lifting Speed Control     | STD                                        |            |
| All Motion Alarm          | STD                                        |            |
| Lever Guard               | STD                                        |            |
|                           |                                            |            |