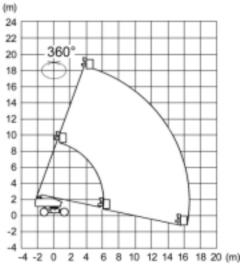

AICHI equipment is extremely reliable. The high-quality products have been designed for daily use in the most difficult conditions.

| Constitution of           | CD40A I                                    | CD404      |
|---------------------------|--------------------------------------------|------------|
| Specifications            | SP18AJ                                     | SP18A      |
| each Specifications       |                                            |            |
| Platform Height           | 18.2 m                                     |            |
| Horizontal Outreach       | 15.8 m                                     | 16.7 m     |
| Swing                     | 360 degree, continuous                     |            |
| Platform Capacity         | 227 kgs                                    |            |
| Platform Rotator          | 180 degrees (90,90)                        |            |
| Jib Range of Articulation | 130 degrees (+70,-60)                      | N/A        |
| Dimension Data            |                                            |            |
| A: Platform Size          | 1.8 m x 0.75 m (Std), 2.4 m x 0.75 m (Opt) |            |
| B: Overall Width          | 2.43 m                                     |            |
| C: Tailswing              | 2.36 m                                     |            |
| D: Overall Height         | 2.64 m                                     |            |
| E: Overall Length         | 10.04 m                                    | 9.17 m     |
| F: Wheelbase              | 2.5                                        | 0 m        |
| G: Ground Clearance       | 0.255 m                                    |            |
| Gross Vehicle Weight      | 12,100 kgs                                 | 12,100 kgs |
| Chassis                   |                                            |            |
| Orive Speed 4WD           | 5.5 km/h                                   |            |
| Gradeability 4WD          | 24 degrees                                 |            |
| Tires                     | 15 x 19.5, foamfilled                      |            |
| Axle Oscillation          | STD                                        |            |
| Power Source              |                                            |            |
| Diesel Engine             | Isuzu A 4JB1, PAA-22                       |            |
| Max. Output               | 44.3 KW/2,400 rpm                          |            |
| Fuel Tank Capacity        | 150 liter                                  |            |
| Safety Features           |                                            |            |
| H-V-Control               | STD                                        |            |
| Sandblast Protection      | STD                                        |            |
| Travel Speed Control      | STD                                        |            |
| Rotation Speed Control    | STD                                        |            |
| Lifting Speed Control     | STD                                        |            |
| All Motion Alarm          | STD                                        |            |
| Lever Guard               | STD                                        |            |
|                           |                                            |            |

## SP18A