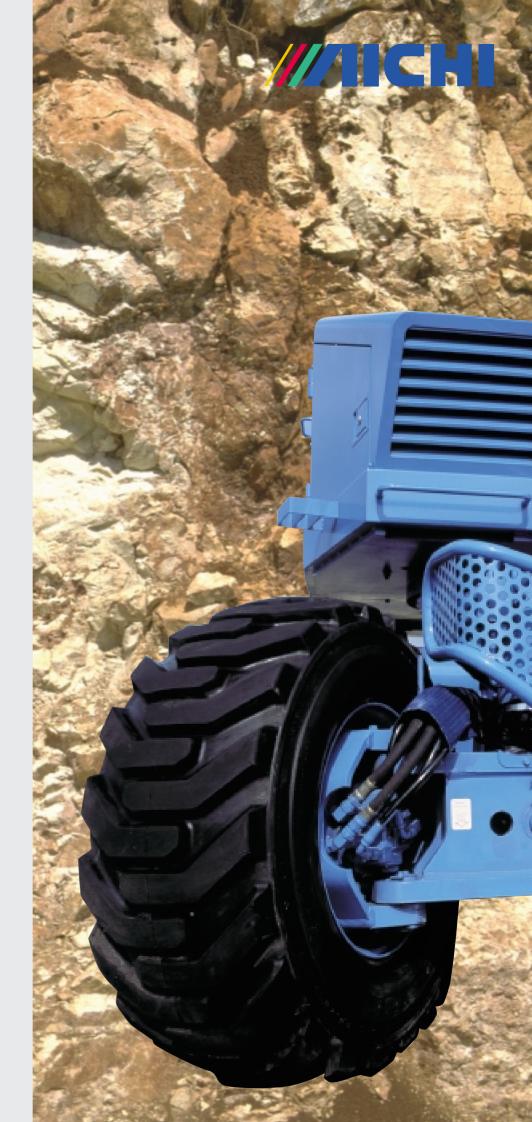

The powerful all-wheel drive (4x4) and the full floating axle give the platform an excellent off-road capability.

The full warranty period for the SP18AJ and the SP18A is 2 years, with another 3 years on top of it for the parts.

AICHI equipment is extremely reliable. The high-quality products have been designed for daily use in the most difficult conditions.

| Constitution of           | CD40A I                                    | CD404      |
|---------------------------|--------------------------------------------|------------|
| Specifications            | SP18AJ                                     | SP18A      |
| each Specifications       |                                            |            |
| Platform Height           | 18.2 m                                     |            |
| Horizontal Outreach       | 15.8 m                                     | 16.7 m     |
| Swing                     | 360 degree, continuous                     |            |
| Platform Capacity         | 227 kgs                                    |            |
| Platform Rotator          | 180 degrees (90,90)                        |            |
| Jib Range of Articulation | 130 degrees (+70,-60)                      | N/A        |
| Dimension Data            |                                            |            |
| A: Platform Size          | 1.8 m x 0.75 m (Std), 2.4 m x 0.75 m (Opt) |            |
| B: Overall Width          | 2.43 m                                     |            |
| C: Tailswing              | 2.36 m                                     |            |
| D: Overall Height         | 2.64 m                                     |            |
| E: Overall Length         | 10.04 m                                    | 9.17 m     |
| F: Wheelbase              | 2.5                                        | 0 m        |
| G: Ground Clearance       | 0.255 m                                    |            |
| Gross Vehicle Weight      | 12,100 kgs                                 | 12,100 kgs |
| Chassis                   |                                            |            |
| Orive Speed 4WD           | 5.5 km/h                                   |            |
| Gradeability 4WD          | 24 degrees                                 |            |
| Tires                     | 15 x 19.5, foamfilled                      |            |
| Axle Oscillation          | STD                                        |            |
| Power Source              |                                            |            |
| Diesel Engine             | Isuzu A 4JB1, PAA-22                       |            |
| Max. Output               | 44.3 KW/2,400 rpm                          |            |
| Fuel Tank Capacity        | 150 liter                                  |            |
| Safety Features           |                                            |            |
| H-V-Control               | STD                                        |            |
| Sandblast Protection      | STD                                        |            |
| Travel Speed Control      | STD                                        |            |
| Rotation Speed Control    | STD                                        |            |
| Lifting Speed Control     | STD                                        |            |
| All Motion Alarm          | STD                                        |            |
| Lever Guard               | STD                                        |            |
|                           |                                            |            |